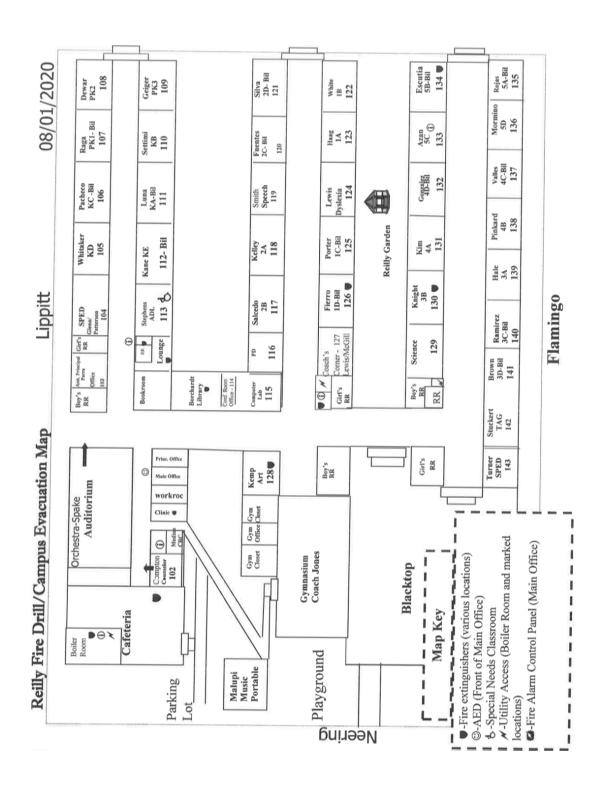

Evacuation: requires all staff to leave the building Diagram Attached - In the event of an evacuation, the first priority is to get all students to a safe area. All groups of Studio Bella Explorers will relocate to a designated area for a roll count and a headcount. Children must evacuate within 3 minutes.

## The Evacuation protocol for Reilly Elementary

Call in this order:

Call 911

DISD Dispatch 214-932-5627

Site Director Liz Gutierrez 469-802-8708, 214-414-0719, ext. 4

Program Director Penny Loe 214-558-8129 Studio Bella Owner/Founder Tammy Bardwell 469-878-8056