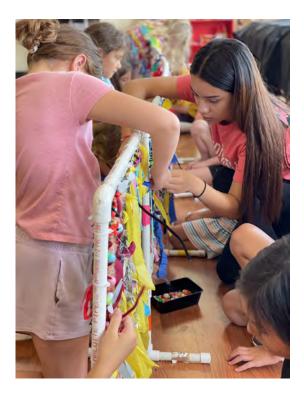

Our traditions create long-lasting memories for each and every camper. Two of those traditions include campers creating their own tie dye Studio Bella t-shirt and a factoritie collaborative activity at the end of each of the second of each of the second of each of each of the second of each of each of each of the second of each of

and a fantastic collaborative activity at the end of each session. Our calendar, sample schedule and tuition rates are included as well as images from years past. We hope to see you this summer!